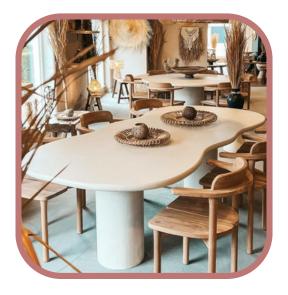

## MORTEX TAFELS

An organic mortex dining table in a natural and organic shape creates a calming and harmonious atmosphere in the space.

A Danish oval mortex table combines clean, straight lines with soft, rounded corners.
A modern and contemporary dining table that fits into any interior.