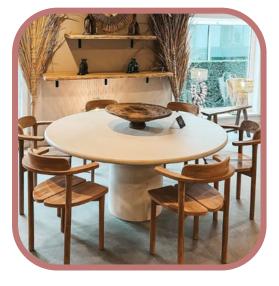

A round mortex table with its elegant and timeless appearance brings warmth and connectivity.