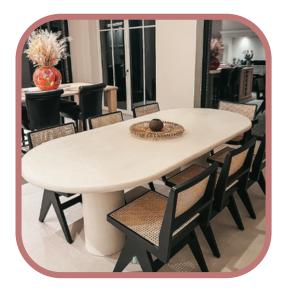

## MORTEX TAFELS

An organic mortex dining table in a natural and organic shape creates a calming and harmonious atmosphere in the space.

A Danish oval mortex table combines clean, straight lines with soft, rounded corners.
A modern and contemporary dining table that fits into any interior.